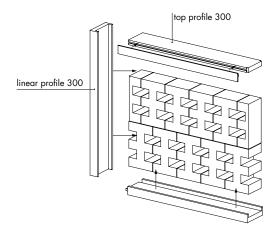

#### section

To make the installation of these items easier, a Mutina sealant is now available: an organic and eco-friendly sealing material, which is sold separately.

wall anchoring scheme

laying scheme 1 42 pcs / sqm