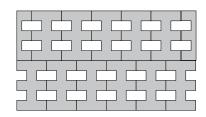

laying scheme 2 42 pcs / sqm

laying scheme 3 35 pcs / sqm

For security reasons only staggered installation is strictly allowed.