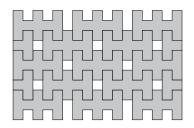

laying scheme 2 42 pcs / sqm

laying scheme 3 35 pcs / sqm

For security reasons only staggered installation is strictly allowed.