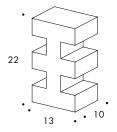

### General information

| collection    | Brac                                                                                                                                                                                                                                                                                                                                                                                                                                                                                                                                                                                                                                                                                                                                                                                                                                                                                                                                                                                                                                                                               |
|---------------|------------------------------------------------------------------------------------------------------------------------------------------------------------------------------------------------------------------------------------------------------------------------------------------------------------------------------------------------------------------------------------------------------------------------------------------------------------------------------------------------------------------------------------------------------------------------------------------------------------------------------------------------------------------------------------------------------------------------------------------------------------------------------------------------------------------------------------------------------------------------------------------------------------------------------------------------------------------------------------------------------------------------------------------------------------------------------------|
| design        | Nathalie Du Pasquier, 2019                                                                                                                                                                                                                                                                                                                                                                                                                                                                                                                                                                                                                                                                                                                                                                                                                                                                                                                                                                                                                                                         |
| production    | Artisanal                                                                                                                                                                                                                                                                                                                                                                                                                                                                                                                                                                                                                                                                                                                                                                                                                                                                                                                                                                                                                                                                          |
| material      | Extruded terracotta                                                                                                                                                                                                                                                                                                                                                                                                                                                                                                                                                                                                                                                                                                                                                                                                                                                                                                                                                                                                                                                                |
| thickness     | 10 cm                                                                                                                                                                                                                                                                                                                                                                                                                                                                                                                                                                                                                                                                                                                                                                                                                                                                                                                                                                                                                                                                              |
| nominal sizes | 13x22x10 cm                                                                                                                                                                                                                                                                                                                                                                                                                                                                                                                                                                                                                                                                                                                                                                                                                                                                                                                                                                                                                                                                        |
| specification | Artisanal extruded partition elements, 10cm thick. 5 colours: Argilla (natural finishing), Bianco, Salvia, Marrone, Nero (glossy painted finishing) 3 different laying patterns are possible (see attached document).  This product is suitable for both residential and commercial areas, to be installed in walls with height of 4mt. These elements must in any case comply with the technical standards of construction regulation, applicable in the country where they are installed. For the Italian national territory, in particular, they should comply with standard NTC 2018 DECRETO MIN 27/01.  In order to achieve an optimal aesthetic outcome we advise to install BRAC using our wooden profile. The profile is painted and suitable for outdoor use. A top profile with removable sides is provided for ceiling fixing.  As complementary pieces Mutina provide the Mutina sealant, EC 1 plus for VOC emissions.  For installation process see the installation video available on www.mutina.it for Celosia (soon available for BRAC and anyway same procedure) |
|               | The product is suitable for indoor and outdoor areas complying with UNI EN 772-22 marked "F1-moderate exposure"                                                                                                                                                                                                                                                                                                                                                                                                                                                                                                                                                                                                                                                                                                                                                                                                                                                                                                                                                                    |
| patents       | Registered design n° 007510870-0041/0044 – date of registration: 14/01/2020                                                                                                                                                                                                                                                                                                                                                                                                                                                                                                                                                                                                                                                                                                                                                                                                                                                                                                                                                                                                        |
| category      | UNI 11128/2004                                                                                                                                                                                                                                                                                                                                                                                                                                                                                                                                                                                                                                                                                                                                                                                                                                                                                                                                                                                                                                                                     |