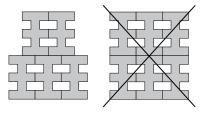

laying scheme 2 42 pcs / sqm

laying scheme 3 35 pcs / sqm

For security reasons only staggered installation is strictly allowed.

## Laying and maintenance tips

| use                                   | Wall – indoor, outdoor.                                                                                                               |
|---------------------------------------|---------------------------------------------------------------------------------------------------------------------------------------|
| installation                          | For security reasons only staggered installation is strictly allowed.                                                                 |
| recommended adhesive                  | Mutina sealant: solvents-free, eco-friendly organic sealant.                                                                          |
| recommended joints                    | -                                                                                                                                     |
| recommended fillers                   | -                                                                                                                                     |
| cleaning at the end of installation   | Avoid drippings during installation. If needed the excess can be removed after the product has dried, using a tool with a sharp edge. |
| general cleaning<br>(installed tiles) | -                                                                                                                                     |
| calibers (real size)                  | 13 x 22 x 10 cm with 1-3 mm tolerance (artisanal product)                                                                             |