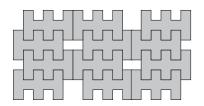

laying scheme 2 42 pcs / sqm

laying scheme 3 35 pcs / sqm

For security reasons only staggered installation is strictly allowed.