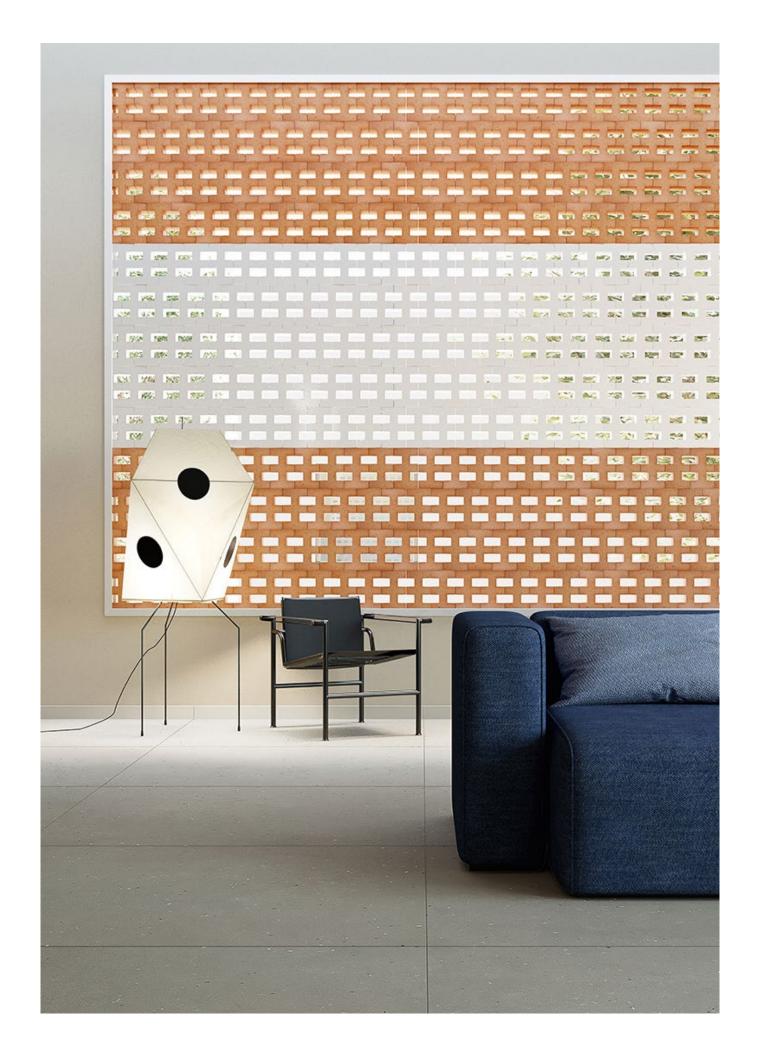

### General information

| collection    | Brac                                                                                                                                                                                                                                                                                                                                                                                                                                                                                                                                                                                                                                                                                                                                                                                                                                                                                                                                                                                                                                                                               |
|---------------|------------------------------------------------------------------------------------------------------------------------------------------------------------------------------------------------------------------------------------------------------------------------------------------------------------------------------------------------------------------------------------------------------------------------------------------------------------------------------------------------------------------------------------------------------------------------------------------------------------------------------------------------------------------------------------------------------------------------------------------------------------------------------------------------------------------------------------------------------------------------------------------------------------------------------------------------------------------------------------------------------------------------------------------------------------------------------------|
| design        | Nathalie Du Pasquier, 2019                                                                                                                                                                                                                                                                                                                                                                                                                                                                                                                                                                                                                                                                                                                                                                                                                                                                                                                                                                                                                                                         |
| production    | Artisanal                                                                                                                                                                                                                                                                                                                                                                                                                                                                                                                                                                                                                                                                                                                                                                                                                                                                                                                                                                                                                                                                          |
| material      | Extruded terracotta                                                                                                                                                                                                                                                                                                                                                                                                                                                                                                                                                                                                                                                                                                                                                                                                                                                                                                                                                                                                                                                                |
| thickness     | 10 cm                                                                                                                                                                                                                                                                                                                                                                                                                                                                                                                                                                                                                                                                                                                                                                                                                                                                                                                                                                                                                                                                              |
| nominal sizes | 13x22x10 cm                                                                                                                                                                                                                                                                                                                                                                                                                                                                                                                                                                                                                                                                                                                                                                                                                                                                                                                                                                                                                                                                        |
| specification | Artisanal extruded partition elements, 10cm thick. 5 colours: Argilla (natural finishing), Bianco, Salvia, Marrone, Nero (glossy painted finishing) 3 different laying patterns are possible (see attached document).  This product is suitable for both residential and commercial areas, to be installed in walls with height of 4mt. These elements must in any case comply with the technical standards of construction regulation, applicable in the country where they are installed. For the Italian national territory, in particular, they should comply with standard NTC 2018 DECRETO MIN 27/01.  In order to achieve an optimal aesthetic outcome we advise to install BRAC using our wooden profile. The profile is painted and suitable for outdoor use. A top profile with removable sides is provided for ceiling fixing.  As complementary pieces Mutina provide the Mutina sealant, EC 1 plus for VOC emissions.  For installation process see the installation video available on www.mutina.it for Celosia (soon available for BRAC and anyway same procedure) |
|               | The product is suitable for indoor and outdoor areas complying with UNI EN 772-22 marked "F1-moderate exposure"                                                                                                                                                                                                                                                                                                                                                                                                                                                                                                                                                                                                                                                                                                                                                                                                                                                                                                                                                                    |
| patents       | Registered design n° 007510870-0041/0044 – date of registration: 14/01/2020                                                                                                                                                                                                                                                                                                                                                                                                                                                                                                                                                                                                                                                                                                                                                                                                                                                                                                                                                                                                        |
| category      | UNI 11128/2004                                                                                                                                                                                                                                                                                                                                                                                                                                                                                                                                                                                                                                                                                                                                                                                                                                                                                                                                                                                                                                                                     |