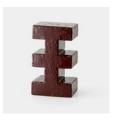

### General information

| collection    | Brac                                                                                                                                                                                                                                                                                                                                                                                                                                                                                                                                                                                                                                                                                                                                                                                                                                                                                                                                                                                                                                                                               |
|---------------|------------------------------------------------------------------------------------------------------------------------------------------------------------------------------------------------------------------------------------------------------------------------------------------------------------------------------------------------------------------------------------------------------------------------------------------------------------------------------------------------------------------------------------------------------------------------------------------------------------------------------------------------------------------------------------------------------------------------------------------------------------------------------------------------------------------------------------------------------------------------------------------------------------------------------------------------------------------------------------------------------------------------------------------------------------------------------------|
| design        | Nathalie Du Pasquier, 2019                                                                                                                                                                                                                                                                                                                                                                                                                                                                                                                                                                                                                                                                                                                                                                                                                                                                                                                                                                                                                                                         |
| production    | Artisanal                                                                                                                                                                                                                                                                                                                                                                                                                                                                                                                                                                                                                                                                                                                                                                                                                                                                                                                                                                                                                                                                          |
| material      | Extruded terracotta                                                                                                                                                                                                                                                                                                                                                                                                                                                                                                                                                                                                                                                                                                                                                                                                                                                                                                                                                                                                                                                                |
| thickness     | 10 cm                                                                                                                                                                                                                                                                                                                                                                                                                                                                                                                                                                                                                                                                                                                                                                                                                                                                                                                                                                                                                                                                              |
| nominal sizes | 13x22x10 cm                                                                                                                                                                                                                                                                                                                                                                                                                                                                                                                                                                                                                                                                                                                                                                                                                                                                                                                                                                                                                                                                        |
| specification | Artisanal extruded partition elements, 10cm thick. 5 colours: Argilla (natural finishing), Bianco, Salvia, Marrone, Nero (glossy painted finishing) 3 different laying patterns are possible (see attached document).  This product is suitable for both residential and commercial areas, to be installed in walls with height of 4mt. These elements must in any case comply with the technical standards of construction regulation, applicable in the country where they are installed. For the Italian national territory, in particular, they should comply with standard NTC 2018 DECRETO MIN 27/01.  In order to achieve an optimal aesthetic outcome we advise to install BRAC using our wooden profile. The profile is painted and suitable for outdoor use. A top profile with removable sides is provided for ceiling fixing.  As complementary pieces Mutina provide the Mutina sealant, EC 1 plus for VOC emissions.  For installation process see the installation video available on www.mutina.it for Celosia (soon available for BRAC and anyway same procedure) |
|               | The product is suitable for indoor and outdoor areas complying with UNI EN 772-22 marked "F1-moderate exposure"                                                                                                                                                                                                                                                                                                                                                                                                                                                                                                                                                                                                                                                                                                                                                                                                                                                                                                                                                                    |
| patents       | Registered design n° 007510870-0041/0044 – date of registration: 14/01/2020                                                                                                                                                                                                                                                                                                                                                                                                                                                                                                                                                                                                                                                                                                                                                                                                                                                                                                                                                                                                        |
| category      | UNI 11128/2004                                                                                                                                                                                                                                                                                                                                                                                                                                                                                                                                                                                                                                                                                                                                                                                                                                                                                                                                                                                                                                                                     |

## Colors

3

Bianco

Nero Salvia Marrone